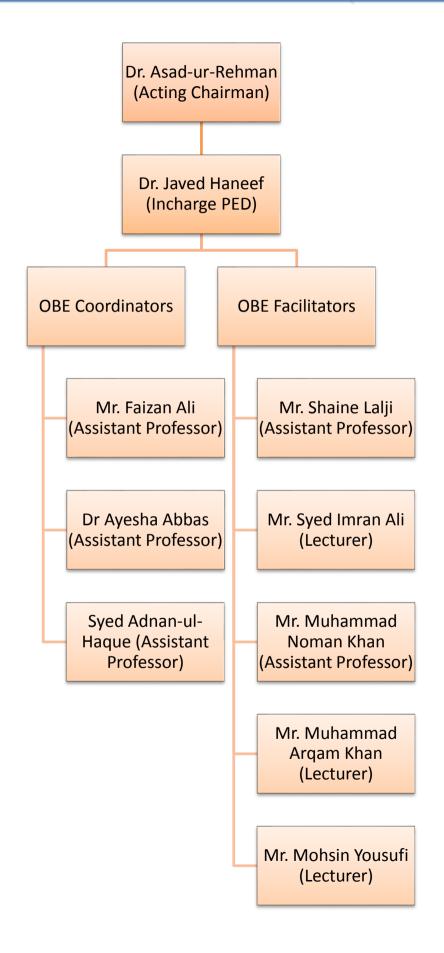

## **DEPARTMENTAL OBE CELL (DOBEC)**

## **OBE TEAM TORS**

- The Departmental OBE Team will monitor and ensure the execution and implementation of OBE System in the department at every level. They will assess the process and discuss any problems or discrepancies in regular OBE meetings.
- The Departmental OBE Team will also counsel and guide the teachers as well as the students so that the OBE system is implemented properly in the Department.
- The Departmental OBE Team will also work towards the Continuous improvement of the OBE
  System and suggest any changes which improve the performance of the OBE in the department.
  These changes may be implemented after approval through proper channel.
- OBE team will also ensure that all the required documentation related to OBE are kept up to date regularly.
- o Regular meetings will be held to monitor the OBE implementation in the department.